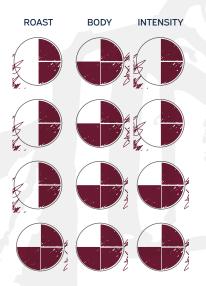

### **ROYAL SUMATRA**

A Sumatra blend, slightly dark roasted to bring out the earthy, full bodied flavor and herbal aroma of this Indonesian regional coffee.

#### 100% COLOMBIAN SUPREMO

Skillfully dark roasted to preserve the desired flavors of one of the highest grade Colombian beans, the Supremo.

# **GUATEMALAN FRENCH ROAST**

A dark roasted classic with 100% high grown Guatemalan coffee providing a more intense flavor and finish.

# **1854 ROAST**

One of our darkest roasts, a complex flavor blended from three of the highest grade mountain grown Central America beans.

### **BREAKFAST BLEND**

Medium roast and intensity to provide a smooth and balanced flavor.

### **BREAKFAST BLEND DECAF**

Decaf version of our Breakfast Blend coffee with the same smooth and balanced flavor.

# **DONUT SHOP BLEND**

A medium roasted Central American blend. Coarse ground and packed heavy (3.25 oz), just like at your favorite donut shop. A full, rich flavor the way coffee was meant to be drank.

Slightly darker roast and intensity than the breakfast blend, but with a similar smooth and balanced flavor.

|                         | FOOD SERVICE PACKS |           | OFFICE COFFEE PACKS |           | VENDING PACKS |           |
|-------------------------|--------------------|-----------|---------------------|-----------|---------------|-----------|
| SPECIALTY COFFEES       | Pack               | Product # | Pack                | Product # | Pack          | Product # |
| 1854 Roast              | 5/2 lb WB          | 60655525  | 24/2.50 oz          | 60524250  | 5/2 lb WB     | 60655525  |
|                         | 32/8.0 oz          | 60518541  | -                   | -         | -             | -         |
| Colombian Supremo       | 5/2 lb WB          | 11500052  | 24/2.50 oz          | 11553101  | 5/2 lb WB     | 11500052  |
|                         | 64/3.0 oz          | 11526315  | -                   | -         | -             | -         |
| Guatemalan French Roast | 5/2 lb WB          | 32012355  | 24/2.50 oz          | X2688610  | 5/2 lb WB     | 32012355  |
|                         | 64/3.0 oz          | 32006430  | -                   | -         | -             | -         |
| Royal Sumatra           | 5/2 lb WB          | 30052528  | 24/2.50 oz          | 30012774  | 5/2 lb WB     | 30052528  |
|                         | 32/8.0 oz          | 30023169  | -                   | -         | -             | -         |
|                         | 64/3.0 oz          | 30164167  | -                   | -         | -             | -         |