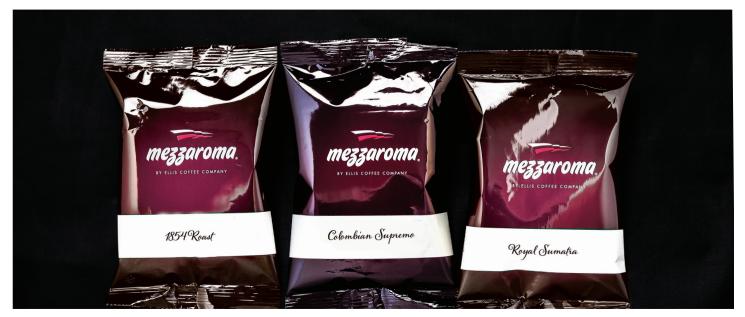

### **ROYAL SUMATRA**

A Sumatra blend, slightly dark roasted to bring out the earthy, full bodied flavor and herbal aroma of this Indonesian regional coffee.

#### 100% COLOMBIAN SUPREMO

Skillfully dark roasted to preserve the desired flavors of one of the highest grade Colombian beans, the Supremo.

# **1854 ROAST**

One of our darkest roasts, a complex flavor blended from three of the highest grade mountain grown Central America beans.